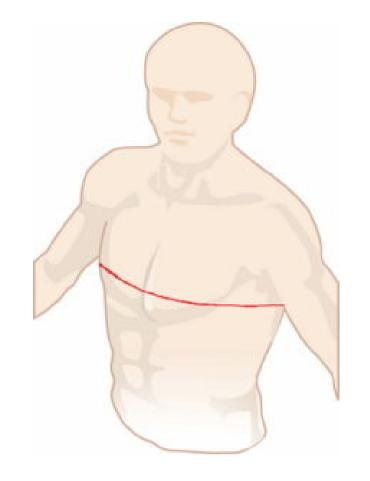

## Pectus Brace

Weight and Girth do not meet the below sizes? No worries, we can also offer a custom bracing solution through our alternate website at https://LAPectusBrace.com The weight range is provided just for reference; sizing should be determined by the girth measurement. However, if your weight differs from the scale then it is advisable to send us your details first so we can confirm the correct size for you."

| UNIT         | SMALL        | MEDIUM        | LARGE         | X-LARGE       |
|--------------|--------------|---------------|---------------|---------------|
| Girth (in)   | 27-30 in     | 30-33 in      | 33-35 in      | 35-37 in      |
| Girth (cms)  | 68-76 cms    | 76-84 cms     | 84-89 cms     | 89-94 cms     |
| Weight (lbs) | 80-105 (lbs) | 100-135 (lbs) | 130-155 (lbs) | 150-165 (lbs) |
| Weight (kg)  | 36-47 kg     | 45-61 kg      | 59-70 kg      | 68-75 kg      |