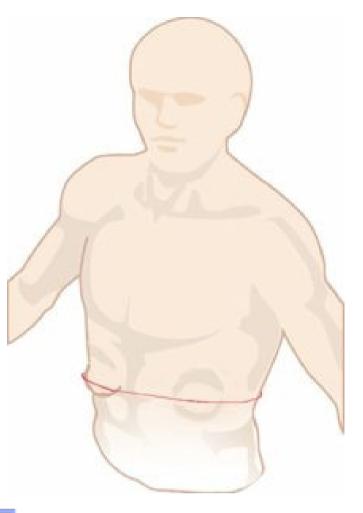

## **RIB Flaring**

Weight and Girth do not meet the below sizes? No worries, we can also offer a custom bracing solution through our alternate website at https://LAPectusBrace.com The weight range is provided just for reference; sizing should be determined by the girth measurement. However, if your weight differs from the scale then it is advisable to send us your details first so we can confirm the correct size for you."

| UNIT         | SMALL      | MEDIUM      | LARGE       | X-LARGE     |
|--------------|------------|-------------|-------------|-------------|
| Girth (in)   | 27-30 in   | 30-33 in    | 33-35 in    | 35-37 in    |
| Girth (cms)  | 68-76 cms  | 76-84 cms   | 84-89 cms   | 89-94 cms   |
| Weight (lbs) | 90-115 lbs | 110-145 lbs | 140-165 lbs | 155-175 lbs |
| Weight (kg)  | 41-52 kg   | 50-66 kg    | 64-75 kg    | 71-94 kg    |